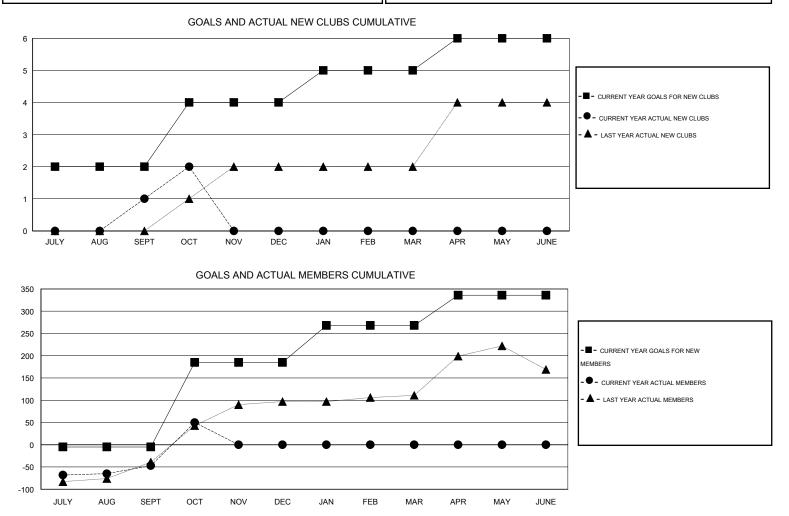

## GMT: Mahesh Pasqual

| LOCATION | INDIA |
|----------|-------|
|----------|-------|

| Clubs                 |                  |           |                  |                       |               |                    | Members                             |                    |                  |
|-----------------------|------------------|-----------|------------------|-----------------------|---------------|--------------------|-------------------------------------|--------------------|------------------|
| RESULTS FOR 2015-2016 |                  |           |                  | RESULTS FOR 2015-2016 |               |                    |                                     |                    |                  |
| QUARTER               | NEW CLUB<br>GOAL | NEW CLUBS | DROPPED<br>CLUBS | NET<br>GAIN/LOSS      | QUARTER       | NEW MEMBER<br>GOAL | CHARTER AND<br>NEW MEMBERS<br>ADDED | DROPPED<br>MEMBERS | NET<br>GAIN/LOSS |
| JULY/AUG/SEPT         | 2                | 1         | 0                | 1                     | JULY/AUG/SEPT | -5                 | 65                                  | 112                | -47              |
| OCT/NOV/DEC           | 2                | 1         | 0                | 1                     | OCT/NOV/DEC   | 190                | 99                                  | 2                  | 97               |
| JAN/FEB/MAR           | 1                | 0         | 0                | 0                     | JAN/FEB/MAR   | 83                 | 0                                   | 0                  | 0                |
| APR/MAY/JUNE          | 1                | 0         | 0                | 0                     | APR/MAY/JUNE  | 68                 | 0                                   | 0                  | 0                |